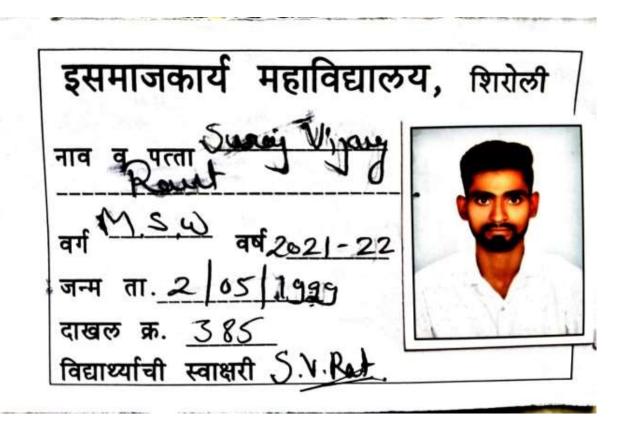

## Social Work Mahavidyalaya, Shirole

Suraj Vijay Raut

## Social Work Mahavidyalaya, Shirole

Name and Address:Suraj Vijay Raut

Class: M.S.W. Year: 2021-22

D.O.B. 02/05/1999

Admission no. 385