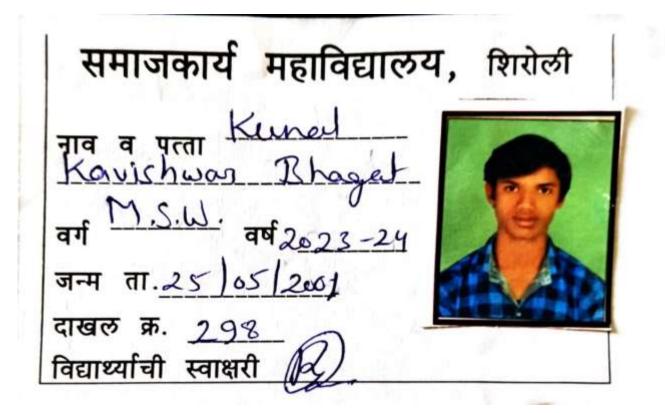

# Social Work Mahavidyalaya, Shirole

Kunal Kavishwar Bhagat

# **English Version**

# Social Work Mahavidyalaya, Shirole

Name: Kunal Kavishwar Bhagat

Class: M.S.W. Year: 2023-24

D.O.B. 25/05/2001

Reg.No. 298