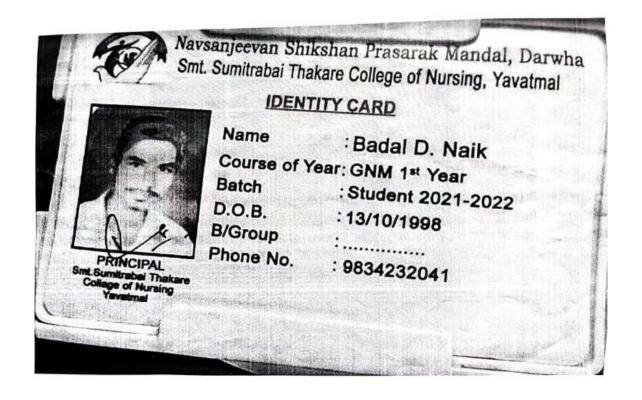

|          |
| पदव्युत्तर पत्रकारिता अभ्यासह                                    | <b>म</b> |
| 新. ?==                                                           | Raul     |
| वर्ग - प्रथम वर्ष / दितीय वर्ष २०२।                              | -2022    |
| विवरण                                                            | राशी     |
| प्रवेश, शिक्षण व परीक्षा शुल्क एकत्रित                           | 1000     |
| अनु. १७००/— विनाअनु. २९०० एकूण एकूण रकूण हु. अक्षरी नगदी मिळाले. | 1700)    |

## Dyandeep Mahavidyalaya, Sakoli

#### Post Graduate journalism

No:233 Date:-26/07/2022

Shri/Ku. Bavesh Narandra Raut

Class:- First year/Second year Year:- 2021-22

Addmission fee

Grant: 1700/- Non- Grant: 2900/-

## **Sumitrabai Thakare College of Nursing, Yavatmal**

#### Badal D. Naik



### Arts Commerce and Science College, Shingnapur, Dist. Amravati

Rohit Bandudas Deulkar

# **Arts, Commerce and Science College**

Shingnapur, Dist. Amravati

#### **BONAFIDE CERTIFICATE**

This is to certify that Shri/Kú. Rohit Bandudas Deutkan
is a bonafide student of Arts, Commerce and Science College, learning in

M.Com in the session 2021 - 22

The character and behaviour of the student is satisfactory and no college fee is due. Hence the certificate is issued.

Principal
Arts, Commerce and Science College
Shingnapur, Dist. Amravati

## P.R. Patil Shikshan Mahavidyalaya, Talegaon

#### Chaitali Borkar

# P R Patil Shikshan Mahavidyalaya P R PATIL SHIKSHAN MAHAVIDYALAŶA

|                | Talegaon (                | S.P.)                |  |
|----------------|---------------------