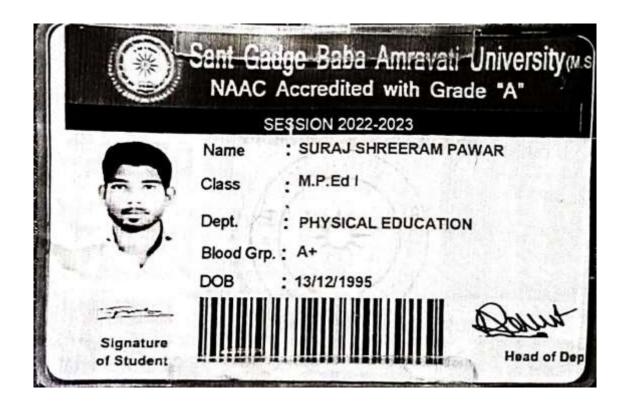

網./電. Pallavi<br>ず-M.A. (P.1         | N. Lal       | MEE        |
| विवरण                                             | 9/2          | राशी       |
| प्रवेश शुल्क<br>(५५०/६५०)                         |              | 550/-      |
|                                                   | एकूण         | No. of the |
| एकूण रु. अक्षरी<br>नगदी मिळाले.                   | Fire hu      | dreet fif  |

#### H.B.P. Dandekar Mahavidayalaya

#### Mulshi, Distt. Pune

(Receipt after completion of course will be considered final.)

Date- 15/07/2019 1566

Shri./.Pallavi N. Lahore

Class -M.A. (P.A.) Year 2019-2020

Description total amount

Entry Fee (₹550/650) 550/-

Total

Rupees in words; Five hundred and fifty rupees

Received cash

#### Sant Gadge Baba Amravati University

#### Suraj Shreeram Pawar



## H.B.P.Dandekar Mahavidyalaya, Mulsi, Pune

Usha M. Bhiwankar

| <i>ह. भ. प. दां .</i><br>मुक्स<br>(पूर्ण अभ्यासक्रमानंतर | भी, जि. पुणे  |           |
|----------------------------------------------------------|---------------|-----------|
| दि. 18-07 -<br>श्री./बु. Usha<br>वर्ग - M.A. (1          | 7019 , M., Bh | 1800      |
| विवरण                                                    | 9/2           | राशी      |
| प्रवेश शुल्क<br>(५५०/६५०)                                |               | 550/-     |
|                                                          | एकूण          |           |
| एकूण रु. अक्षरी<br>नगदी मिळाले.                          | Fire hund     | red Fifty |

# H.B.P. Dandekar Mahavidayalaya

#### Mulshi, Distt. Pune

(Receipt after completion of course will be consi