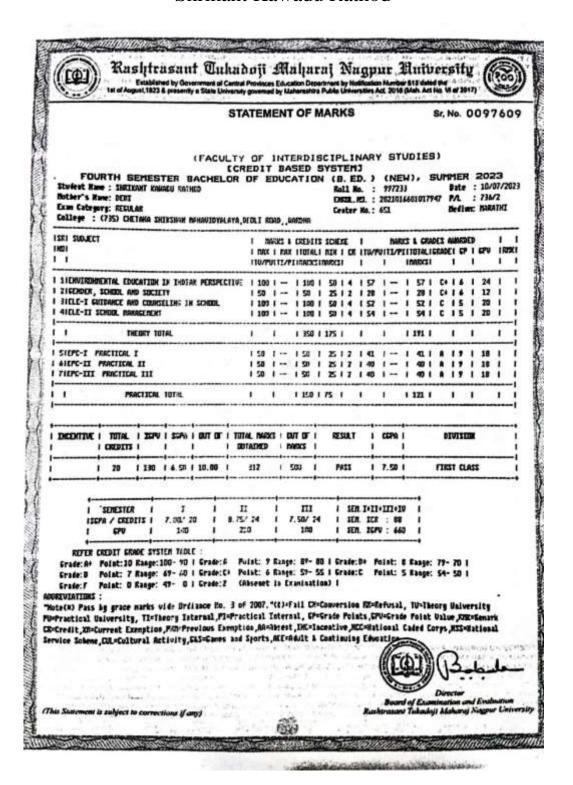

#### IsmailYusuf College Arts, Science and Commerce, Jogeshwari East, Mumbai

Geet Ijpade Dinkar

# Ismail Yusuf College Arts, Science and Commerce Jogeshwari East, Mumbai, Maharashtra 400060

Date: 12 / 01 / 21

#### **BONAFIDE CERTIFICATE**

This is to certify that Shri/Kli. Geet is a bonafide student of this college, learning in class M. com during the session 2020 - 21.

#### Social Work Mahavidyalaya, Shirole

Suchita Ganesheao Nehare

समाजकार्य महाविद्यालय, शिरोली
नाव व पत्ता
रिकारकार्यक्रक Nelvane
वर्ग वर्ष २०२०-२)
जन्म ता. २७ - ७५ - १९१९
विद्यार्थ्याची स्वाक्षरी

#### Social Work Mahavidyalaya, Shirole

Name: Suchita Ganeshrao Nehare

Class M.S.W. Year: 2020-21

D.O.B:- 20/04/1999

Reg.No. 409

#### Chetana Shikshan Mahavidyalaya, Deoli Road, Wardha

#### Shrikant Kawadu Rathod



## Social Work Mahavidyalaya, Shirole

Mayur Santosh Choudhari

| समाजकार्य महावि                                              | द्यालय, शिरोली |
|--------------------------------------------------------------|----------------|
| नाव व पत्ता Mayus<br>Sanbish Choud                           |                |
| वर्ग भि.ड.भं वर्ष २०८०                                       |                |
| जन्म ता. <u>7 / 10 / 199</u> 9                               |                |
| दाखल क्र. <u>469</u><br>विद्यार्थ्याची स्वाक्षरी <b>1</b> 00 |                |

### Social Work Mahavidyalaya, Shirole

Name: Mayur Santosh Choudhary

Class M.S.W. Year: 2020-21

D.O.B:- 07/10/1999

Reg.No. 469

## H.B.P.Dandekar Mahavidyalaya, Mulsi, Pune

Vaibhao B.Hete

| (पूर्ण अभ्यासक्रमानंतर प              | A-Gra