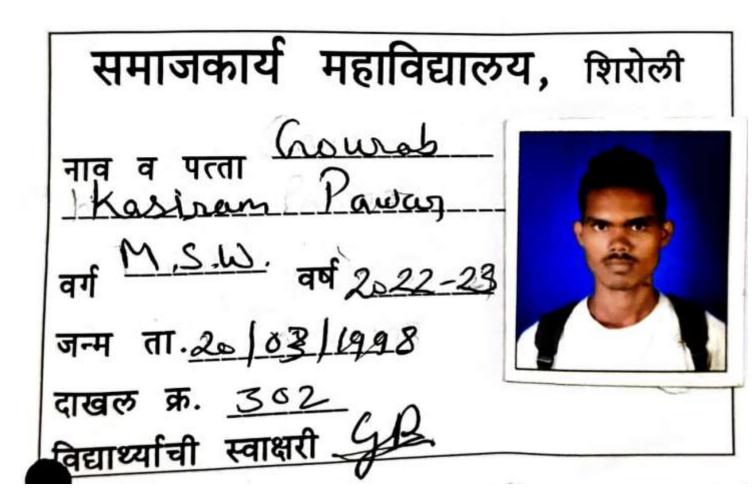

# Social Work Mahavidyalaya, Shirole

Gourab Kasiram Pawar

## Social Work Mahavidyalaya, Shirole

Name and Address: Gourab Kasiram Pawar

Class: M.S.W. Year: 2022-23

D.O.B. 20/03/1998

Admission No. 302