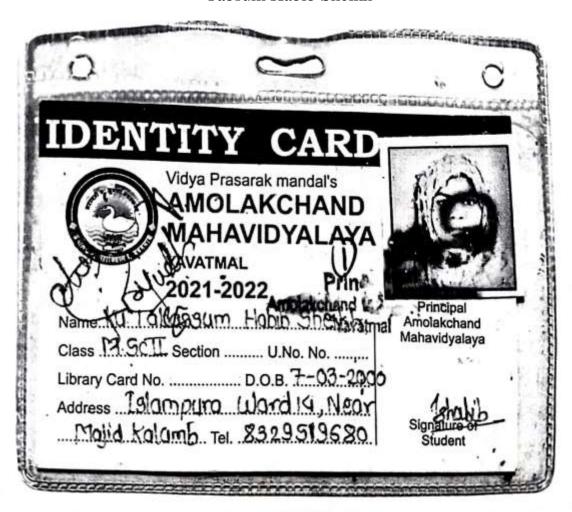

19-20

#### **Faculty of Commerce**

| Sr. | Name of the Students        | Sr. No. | Name of the Students       |
|-----|-----------------------------|---------|----------------------------|
| No. |                             |         |                            |
| 1   | Shubham Vijay Bagde         | 8       | Sheha Kishorrao Shirbhate  |
| 2   | Aniket Ramkrushna Bhanarka  | 9       | Shrikant Kishorrao Thakre  |
| 3   | Sampada Jaganrao Khode      | 10      | Arti Kailasrao Jivtode     |
| 4   | Pratiksa Taranath Dambhe    | 11      | Suraj Janardhan Ramteke    |
| 5   | Harshal Ganesh Korde        | 12      | Vivek Dnyaneshwar Unde     |
| 6   | Vaibhav Dnyaneshwar Pannase | 13      | Pragati Avinashrao Ekonkar |







#### Amolakchand Mahavidyalaya, Yavatmal

Tabsum Habib Sheikh



## Swavalambi College of Education, Wardha

#### Rajnish Sanjay Dhavane

| (      | Swavalambi College of Edu          | cation, Wardh |
|--------|------------------------------------|---------------|
| No.36  | B.Ed                               |               |
|        | Da                                 | te 22/08/2020 |
| Name   | - Rajnish Sanjay Dhavane           |               |
| For th | e Session – 2020-21                | ¢             |
| Sr. No | D. Head                            | Amount of Fee |
| A-1    | Tution Fee D.D. No.                | 12006         |
| B-1    | Admission Fee                      | 00            |
| 2      | Laboratory Fee                     | 500           |
| 3      | Library Fee                        | 500           |
| 4      | Gymkhana F